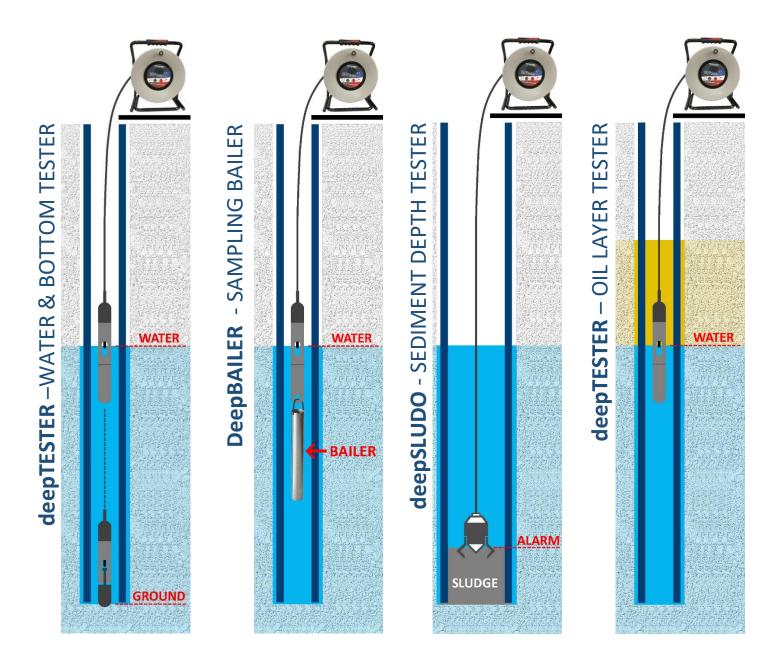

### Different ways of application.

#### deepTESTER

Standard depths: 15m, 30m, 50m, 100m, 150m, 200m, 300m, 500m, others

**WATER** – water level probe. Generates an alarm when it comes into contact with the water surface.

WATER + BOTTOM – bottom measuring probe. It generates a signal in the event of contact with the bottom and with water.

**SLUDGE** – sludge measurement probe. It generates a signal when a layer of sediment is detected in the tank.

#### **ADDITIONAL ACCESSORIES**

**SAFETY CASE** – two layers of material + sponge

**TAPE GUIDE** – A cable guide to protect against tape damage.

**SAMPLING BAILER** – inox sampling bailer with capacity of 200ml/500ml/1000ml.