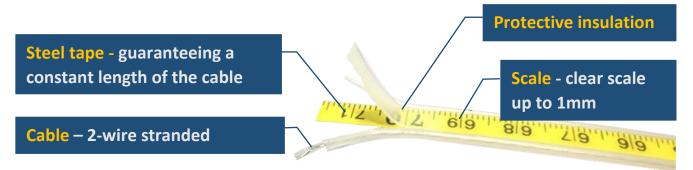

#### Technical parameters of the tape measure.

## **Technical Parameters**

| The set includes          | Drum with ruler + 14 probe (optional 16 mm)                  |
|---------------------------|--------------------------------------------------------------|
| Construction              | Solid metal construction + resting handle                    |
| Supply voltage            | easily replaceable R9V battery                               |
| Alarm                     | Acoustics (buzzer) + optics (LED)                            |
| Construction of the cable | reinforced with a metal tape to protect against stretching   |
| Available lengths         | 15m, 30m, 50m, 100m, 150m, 200m, 300m, 500m lub większe      |
| Accuracy                  | up to 1mm                                                    |
| Probe                     | IP 68, stainless steel, process plastic                      |
| AUTO-OFF                  | automatic shutdown at the end of the tests                   |
| BRAKE                     | brake to stop the drum from rotating                         |
| SAMPLER (optional)        | Sampling bailer 200ml/500ml/1000ml + probe with bailer mount |
| BOTTOM PROBE (optional)   | Accessory for measuring the depth of the bottom              |
| SAFETY CASE (optional)    | The bag is made of three layers of material, with a sponge   |
| TAPE GUIDE (optional)     | Cable guide to protect against damage                        |