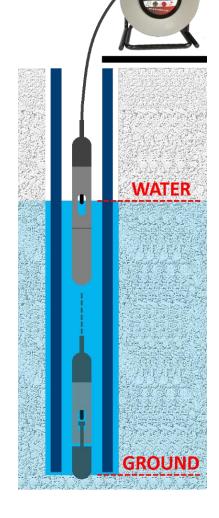

#### deepTESTER

Standard depths: 15m, 30m, 50m, 100m, 150m, 200m, 300m, 500m, others

**WATER** – water level probe. Generates an alarm when it comes into contact with the water surface.

WATER + BOTTOM – bottom measuring probe. It generates a signal in the event of contact with the bottom and with water.