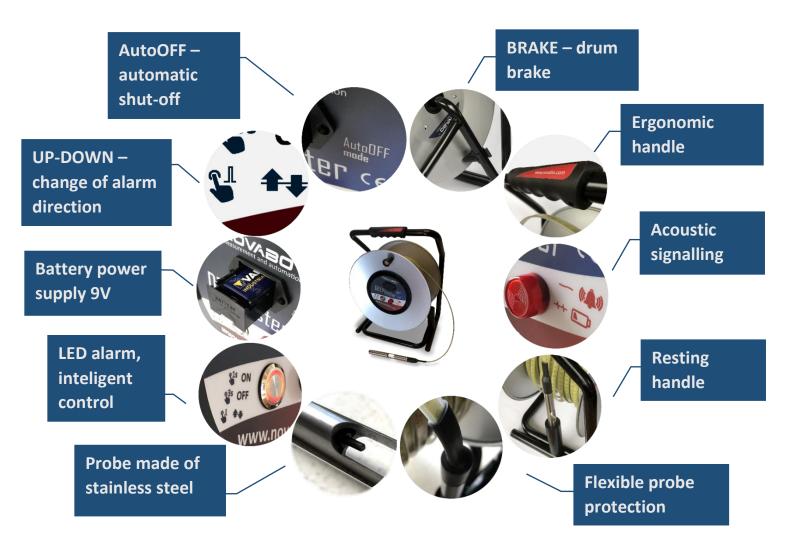

#### Technical parameters of the tape measure.

## **Technical Parameters**

| The set includes          | Drum with ruler + 14 probe (optional 16 mm)                  |
|---------------------------|--------------------------------------------------------------|
| Construction              | Solid metal construction + resting handle                    |
| Supply voltage            | easily replaceable R9V battery                               |
| Alarm                     | Acoustics (buzzer) + optics (LED)                            |
| Construction of the cable | reinforced with a metal tape to protect against stretching   |
| Available lengths         | 15m, 30m, 50m, 100m, 150m, 200m, 300m, 500m lub większe      |
| Accuracy                  | up to 1mm                                                    |
| Probe                     | IP 68, stainless steel, process plastic                      |
| AUTO-OFF                  | automatic shutdown at the end of the tests                   |
| BRAKE                     | brake to stop the drum from rotating                         |
| SAMPLER (optional)        | Sampling bailer 200ml/500ml/1000ml + probe with bailer mount |
| BOTTOM PROBE (optional)   | Accessory for measuring the depth of the bottom              |
| SAFETY CASE (optional)    | The bag is made of three layers of material, with a sponge   |
| TAPE GUIDE (optional)     | Cable guide to protect against damage                        |